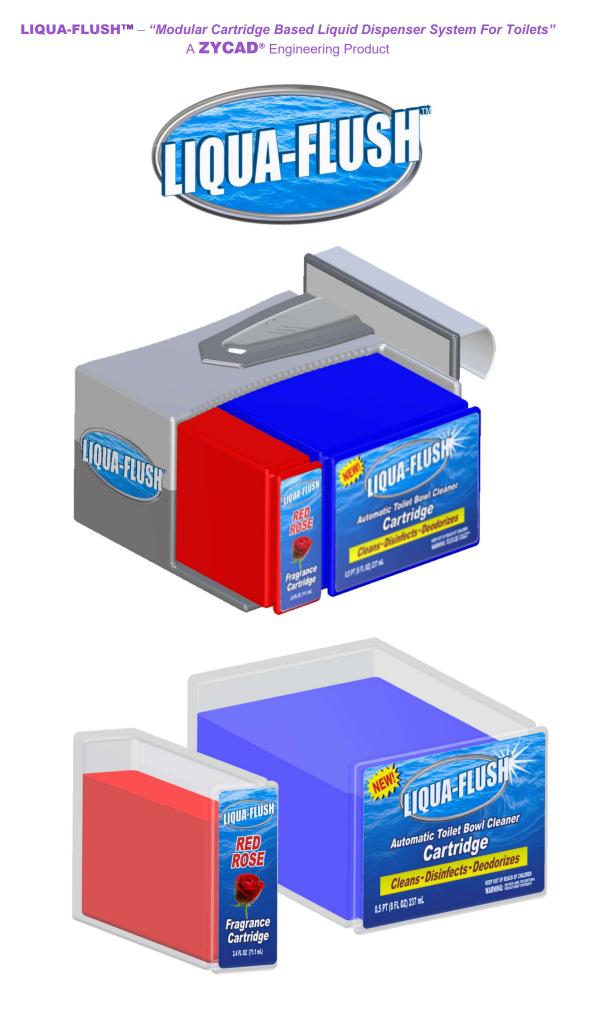

#### More Product Options: Air-Freshener Cartridges

A dual-cartridge LIQUA-FLUSH<sup>TM</sup> system was also developed, where a second smaller cartridge can dispense a drop of fragrance into the toilet bowl after each flush and/or for a timed interval. This second cartridge format provides the introduction yet another new product idea that could be quite lucrative and could help enhance the overall sales potential of the LIQUA-FLUSH<sup>TM</sup> product line.