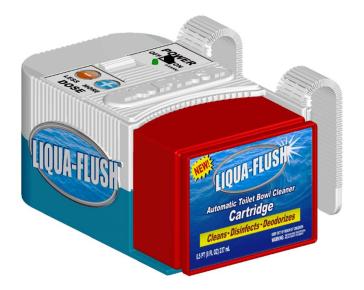

#### Introducing: LIQUA-FLUSH™

ZYCAD's new **patented** LIQUA-FLUSH<sup>TM</sup> automatic toilet cleaning system precisely dispenses liquid toilet sanitizing solution into a standard toilet's water-tank and/or toilet-bowl after each flush. It consists of a liquid dispensing assembly with a disposable cartridge element that contains sanitizing solution. This system can be offered in a number of different chassis configurations, including a compact embodiment that clips onto the inside rim of a standard toilet tank, as shown here:

#### The LIQUI-FLUSH<sup>™</sup> System is a Next Generation Product

ZYCAD's new LIQUA-FLUSH<sup>TM</sup> cartridge-based liquid dispensing system was designed as a nextgeneration product to offer superior performance over the solid sanitizers. The LIQUA-FLUSH<sup>TM</sup> system automatically and consistently dispenses any desired amount of liquid sanitizer after each flush without any waste. This efficient device will instantly attract savvy consumers, whom are constantly looking for new and reliable home disinfecting and sanitizing products. Once they try the LIQUA-FLUSH<sup>TM</sup> product, they will be forever hooked! Why would they go back to old technology? It is not likely! Consequently, it can be easily predicted that the LIQUA-FLUSH<sup>TM</sup> product sales will grow and eventually displace the solid tablets.

- **Compact Chassis:** The LIQUA-FLUSH<sup>TM</sup> system chassis very compact so that it can be offered for sale at even the smallest of stores due to its tiny need for shelf space.
- Universal Fit: The LIQUA-FLUSH<sup>TM</sup> system is a single, one-size-fits-all dispensing product that can fit virtually any existing toilet. It simply clips onto the back inside edge of a standard toilet tank's rim. The shape of the tank therefore makes no difference, so it will work with almost any toilet.
- **Inexpensive Hardware**: The LIQUA-FLUSH<sup>TM</sup> system can be very economically constructed. Mass-production would allow the dispenser assembly to be sold for an estimated retail price of around \$10-15. That includes a cartridge valued at about \$4.