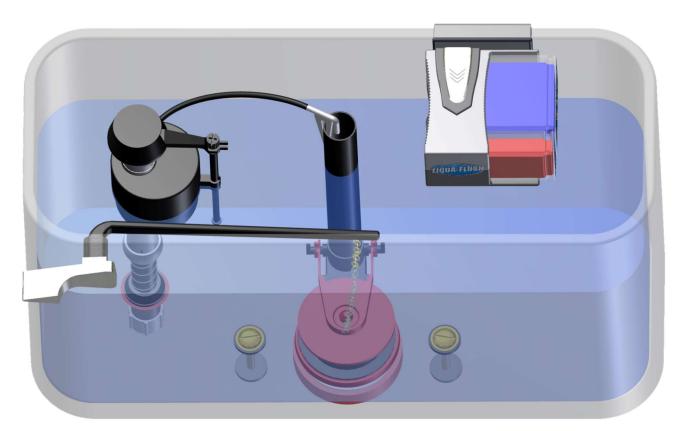

#### Introducing: LIQUA-FLUSH™

ZYCAD's new **patented** LIQUA-FLUSH<sup>TM</sup> automatic toilet cleaning system precisely dispenses liquid toilet sanitizing solution into a standard toilet's water-tank and/or toilet-bowl after each flush. It consists of a liquid dispensing assembly with a disposable cartridge element that contains sanitizing solution. This system can be offered in a number of different chassis configurations, including a compact embodiment that clips onto the inside rim of a standard toilet tank, as shown here: