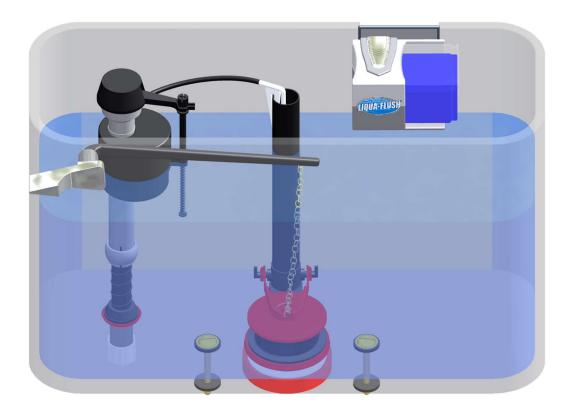

#### Introducing: LIQUA-FLUSH™

ZYCAD's new **patented** LIQUA-FLUSH<sup>TM</sup> automatic toilet cleaning system precisely dispenses liquid toilet sanitizing solution into a standard toilet's water-tank and/or toilet-bowl after each flush. It consists of a liquid dispensing assembly with a disposable cartridge element that contains sanitizing solution. This system can be offered in a number of different chassis configurations, including a compact embodiment that clips onto the inside rim of a standard toilet tank, as shown here: