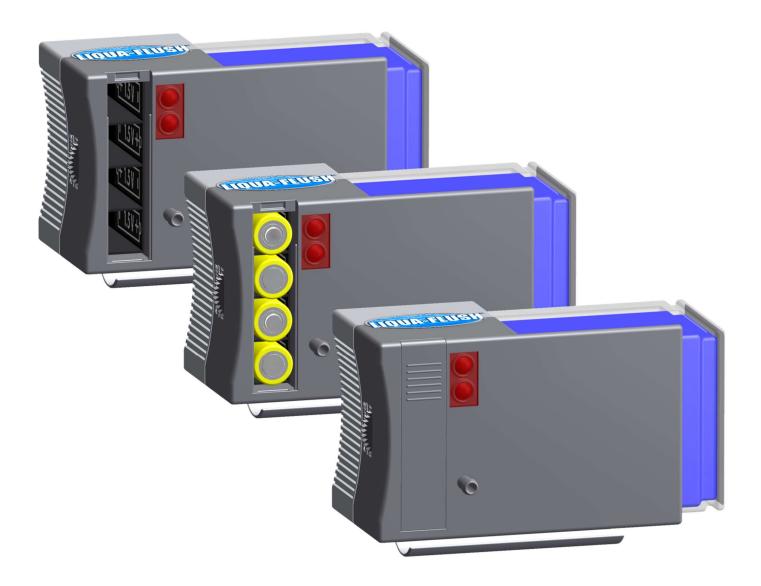

#### Introducing: LIQUA-FLUSH™

ZYCAD's new **patented** LIQUA-FLUSH<sup>TM</sup> automatic toilet cleaning system precisely dispenses liquid toilet sanitizing solution into a standard toilet's water-tank and/or toilet-bowl after each flush. It consists of a liquid dispensing assembly with a disposable cartridge element that contains sanitizing solution. This system can be offered in a number of different chassis configurations, including a compact embodiment that clips onto the inside rim of a standard toilet tank, as shown here:

The LIQUA-FLUSH<sup>™</sup> system has the mass-market sex appeal that would be required for a large company to be interested in spending millions to promote it. This will be valid if it could seize even a small segment of the BIG toilet sanitizer market. This opportunity will be easily achieved because the LIQUA-FLUSH<sup>™</sup> system was designed to be sold everywhere and used by everyone! The dispenser is a <u>compact</u>, <u>universal</u> and <u>inexpensive</u> device:

- **Compact Chassis:** The LIQUA-FLUSH<sup>TM</sup> system chassis very compact so that it can be offered for sale at even the smallest of stores due to its tiny need for shelf space.
- Universal Fit: The LIQUA-FLUSH<sup>TM</sup> system is a single, one-size-fits-all dispensing product that can fit virtually any existing toilet. It simply clips onto the back inside edge of a standard toilet tank's rim. The shape of the tank therefore makes no difference, so it will work with almost any toilet.
- **Inexpensive Hardware**: The LIQUA-FLUSH<sup>TM</sup> system can be very economically constructed. Mass-production would allow the dispenser assembly to be sold for an estimated retail price of around \$10-15. That includes a cartridge valued at about \$4.