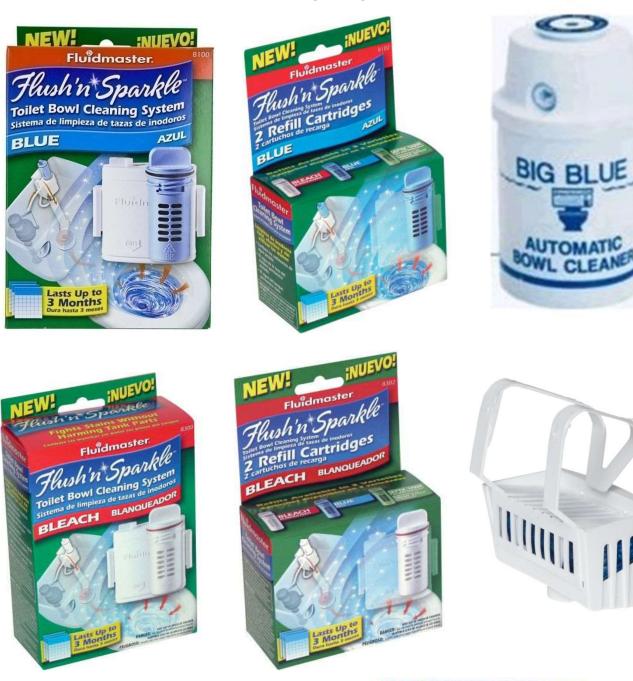

#### The Toilet Sanitizer Market is a VERY BIG Business

A number of large companies sell many millions of toilet sanitizers each year in the United States alone, such as Willert Home Products, Reckitt Benckiser, WD-40, S.C. Johnson and Clorox. Their products, such as *Ty-D-Bol*®, *Bowl Fresh*®, *Lysol*®, *X-14*®, *2000 Flushes, Vanish*® *Scrubbing Bubbles*® and *Clorox*® *Blue* can be found just about everywhere. Other popular brands include *Iron Out*®, *Never Scrub*® and *Blu-Boy*. Many large supermarkets, such as Safeway, carry their own private label offerings as well. (See the attached list of toilet sanitizer products).