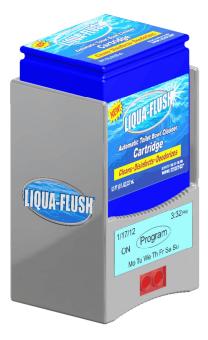

#### Introducing: LIQUA-FLUSH™

ZYCAD's new **patented** LIQUA-FLUSH<sup>TM</sup> automatic toilet cleaning system precisely dispenses liquid toilet sanitizing solution into a standard toilet's water-tank and/or toilet-bowl after each flush. It consists of a liquid dispensing assembly with a disposable cartridge element that contains sanitizing solution. This system can be offered in a number of different chassis configurations, including a compact embodiment that clips onto the inside rim of a standard toilet tank, as shown here:

#### More Product Options: Air-Freshener Cartridges

A dual-cartridge LIQUA-FLUSH<sup>TM</sup> system was also developed, where a second smaller cartridge can dispense a drop of fragrance into the toilet bowl after each flush and/or for a timed interval. This second cartridge format provides the introduction yet another new product idea that could be quite lucrative and could help enhance the overall sales potential of the LIQUA-FLUSH<sup>TM</sup> product line.