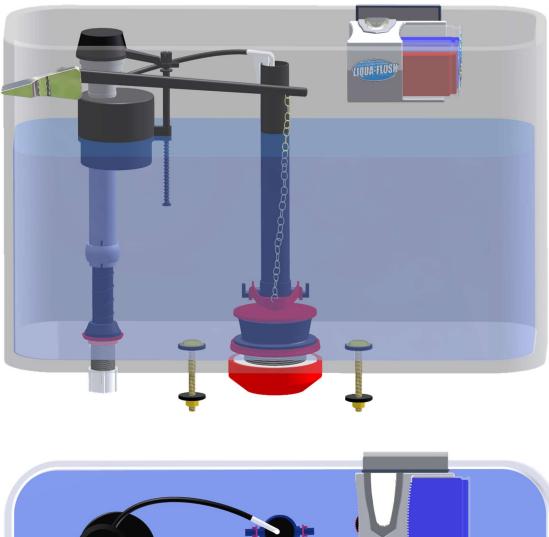

#### Introducing: LIQUA-FLUSH™

ZYCAD's new **patented** LIQUA-FLUSH<sup>TM</sup> automatic toilet cleaning system precisely dispenses liquid toilet sanitizing solution into a standard toilet's water-tank and/or toilet-bowl after each flush. It consists of a liquid dispensing assembly with a disposable cartridge element that contains sanitizing solution. This system can be offered in a number of different chassis configurations, including a compact embodiment that clips onto the inside rim of a standard toilet tank, as shown here: