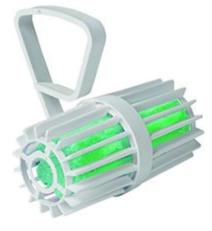

#### Introducing: LIQUA-FLUSH™

ZYCAD's new **patented** LIQUA-FLUSH<sup>TM</sup> automatic toilet cleaning system precisely dispenses liquid toilet sanitizing solution into a standard toilet's water-tank and/or toilet-bowl after each flush. It consists of a liquid dispensing assembly with a disposable cartridge element that contains sanitizing solution. This system can be offered in a number of different chassis configurations, including a compact embodiment that clips onto the inside rim of a standard toilet tank, as shown here: