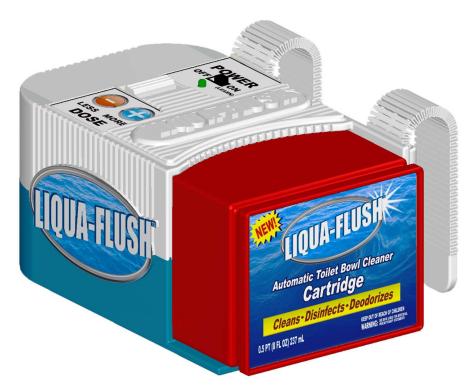

#### Introducing: LIQUA-FLUSH™

ZYCAD's new **patented** LIQUA-FLUSH<sup>TM</sup> automatic toilet cleaning system precisely dispenses liquid toilet sanitizing solution into a standard toilet's water-tank and/or toilet-bowl after each flush. It consists of a liquid dispensing assembly with a disposable cartridge element that contains sanitizing solution. This system can be offered in a number of different chassis configurations, including a compact embodiment that clips onto the inside rim of a standard toilet tank, as shown here:

#### The LIQUI-FLUSH<sup>™</sup> System is a Next Generation Product

ZYCAD's new LIQUA-FLUSH<sup>TM</sup> cartridge-based liquid dispensing system was designed as a nextgeneration product to offer superior performance over the solid sanitizers. The LIQUA-FLUSH<sup>TM</sup> system automatically and consistently dispenses any desired amount of liquid sanitizer after each flush without any waste. This efficient device will instantly attract savvy consumers, whom are constantly looking for new and reliable home disinfecting and sanitizing products. Once they try the LIQUA-FLUSH<sup>TM</sup> product, they will be forever hooked! Why would they go back to old technology? It is not likely! Consequently, it can be easily predicted that the LIQUA-FLUSH<sup>TM</sup> product sales will grow and eventually displace the solid tablets.

- **Compact Chassis:** The LIQUA-FLUSH<sup>TM</sup> system chassis very compact so that it can be offered for sale at even the smallest of stores due to its tiny need for shelf space.
- Universal Fit: The LIQUA-FLUSH<sup>TM</sup> system is a single, one-size-fits-all dispensing product that can fit virtually any existing toilet. It simply clips onto the back inside edge of a standard toilet tank's rim. The shape of the tank therefore makes no difference, so it will work with almost any toilet.
- **Inexpensive Hardware**: The LIQUA-FLUSH<sup>TM</sup> system can be very economically constructed. Mass-production would allow the dispenser assembly to be sold for an estimated retail price of around \$10-15. That includes a cartridge valued at about \$4.