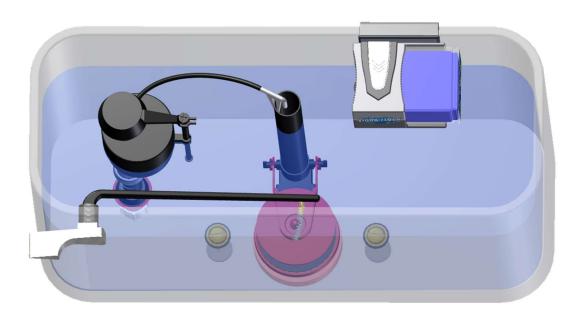

#### Introducing: LIQUA-FLUSH™

ZYCAD's new **patented** LIQUA-FLUSH<sup>TM</sup> automatic toilet cleaning system precisely dispenses liquid toilet sanitizing solution into a standard toilet's water-tank and/or toilet-bowl after each flush. It consists of a liquid dispensing assembly with a disposable cartridge element that contains sanitizing solution. This system can be offered in a number of different chassis configurations, including a compact embodiment that clips onto the inside rim of a standard toilet tank, as shown here: