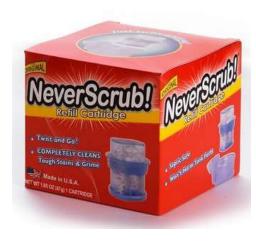

#### The Toilet Sanitizer Market is a VERY BIG Business

A number of large companies sell many millions of toilet sanitizers each year in the United States alone, such as Willert Home Products, Reckitt Benckiser, WD-40, S.C. Johnson and Clorox. Their products, such as *Ty-D-Bol*®, *Bowl Fresh*®, *Lysol*®, *X-14*®, *2000 Flushes, Vanish*® *Scrubbing Bubbles*® and *Clorox*® *Blue* can be found just about everywhere. Other popular brands include *Iron Out*®, *Never Scrub*® and *Blu-Boy*. Many large supermarkets, such as Safeway, carry their own private label offerings as well. (See the attached list of toilet sanitizer products).