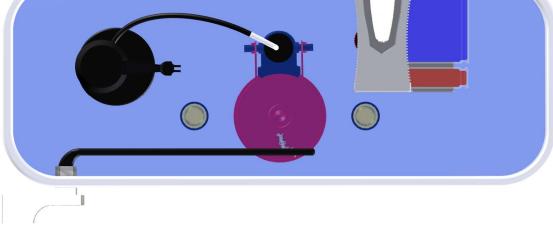

#### Introducing: LIQUA-FLUSH™

ZYCAD's new **patented** LIQUA-FLUSH<sup>TM</sup> automatic toilet cleaning system precisely dispenses liquid toilet sanitizing solution into a standard toilet's water-tank and/or toilet-bowl after each flush. It consists of a liquid dispensing assembly with a disposable cartridge element that contains sanitizing solution. This system can be offered in a number of different chassis configurations, including a compact embodiment that clips onto the inside rim of a standard toilet tank, as shown here: