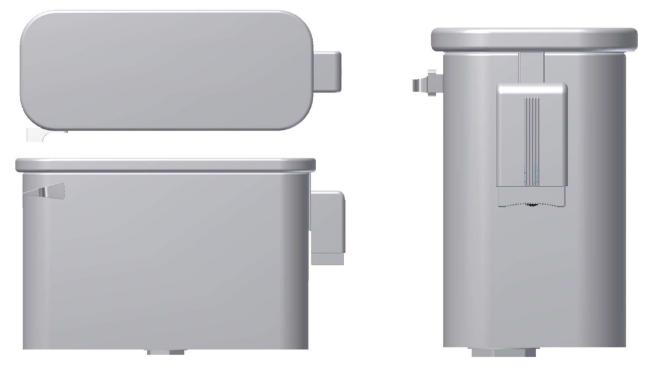

#### Introducing: LIQUA-FLUSH™

ZYCAD's new **patented** LIQUA-FLUSH<sup>TM</sup> automatic toilet cleaning system precisely dispenses liquid toilet sanitizing solution into a standard toilet's water-tank and/or toilet-bowl after each flush. It consists of a liquid dispensing assembly with a disposable cartridge element that contains sanitizing solution. This system can be offered in a number of different chassis configurations, including a compact embodiment that clips onto the inside rim of a standard toilet tank, as shown here:

- **Compact Chassis:** The LIQUA-FLUSH<sup>TM</sup> system chassis very compact so that it can be offered for sale at even the smallest of stores due to its tiny need for shelf space.
- Universal Fit: The LIQUA-FLUSH<sup>TM</sup> system is a single, one-size-fits-all dispensing product that can fit virtually any existing toilet. It simply clips onto the back inside edge of a standard toilet tank's rim. The shape of the tank therefore makes no difference, so it will work with almost any toilet.
- **Inexpensive Hardware**: The LIQUA-FLUSH<sup>TM</sup> system can be very economically constructed. Mass-production would allow the dispenser assembly to be sold for an estimated retail price of around \$10-15. That includes a cartridge valued at about \$4.