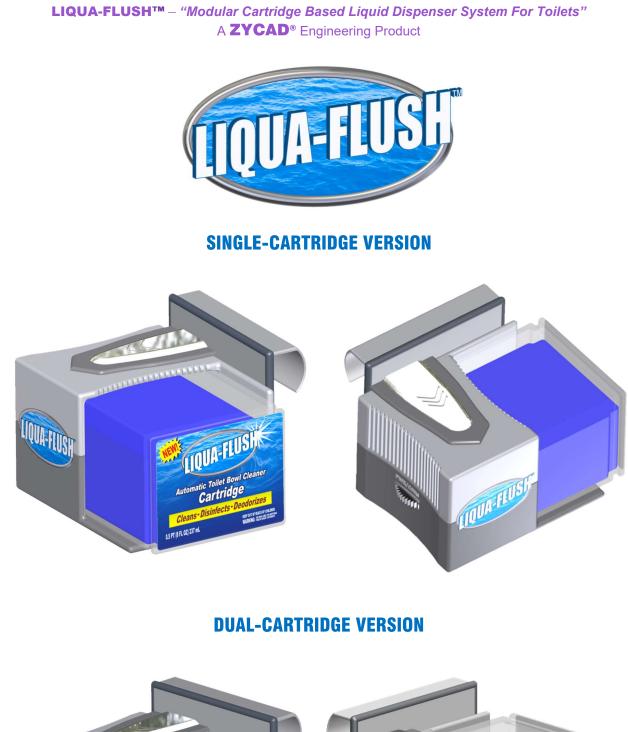

#### Introducing: LIQUA-FLUSH™

ZYCAD's new **patented** LIQUA-FLUSH<sup>TM</sup> automatic toilet cleaning system precisely dispenses liquid toilet sanitizing solution into a standard toilet's water-tank and/or toilet-bowl after each flush. It consists of a liquid dispensing assembly with a disposable cartridge element that contains sanitizing solution. This system can be offered in a number of different chassis configurations, including a compact embodiment that clips onto the inside rim of a standard toilet tank, as shown here:

#### More Product Options: Air-Freshener Cartridges

A dual-cartridge LIQUA-FLUSH<sup>TM</sup> system was also developed, where a second smaller cartridge can dispense a drop of fragrance into the toilet bowl after each flush and/or for a timed interval. This second cartridge format provides the introduction yet another new product idea that could be quite lucrative and could help enhance the overall sales potential of the LIQUA-FLUSH<sup>TM</sup> product line.

## **DUAL-CARTRIDGE VERSION**

Copyright © 2023 by **ZYCAD**<sup>®</sup> • All Rights Reserved