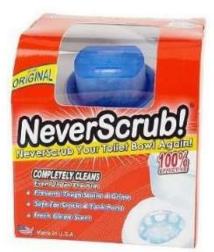

#### The Toilet Sanitizer Market is a VERY BIG Business

A number of large companies sell many millions of toilet sanitizers each year in the United States alone, such as Willert Home Products, Reckitt Benckiser, WD-40, S.C. Johnson and Clorox. Their products, such as *Ty-D-Bol*®, *Bowl Fresh*®, *Lysol*®, *X-14*®, *2000 Flushes, Vanish*® *Scrubbing Bubbles*® and *Clorox*® *Blue* can be found just about everywhere. Other popular brands include *Iron Out*®, *Never Scrub*® and *Blu-Boy*. Many large supermarkets, such as Safeway, carry their own private label offerings as well. (See the attached list of toilet sanitizer products).