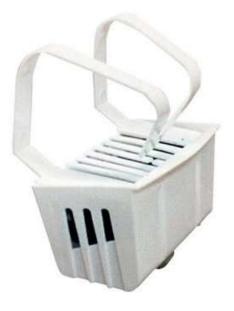

#### Introducing: LIQUA-FLUSH™

ZYCAD's new **patented** LIQUA-FLUSH<sup>TM</sup> automatic toilet cleaning system precisely dispenses liquid toilet sanitizing solution into a standard toilet's water-tank and/or toilet-bowl after each flush. It consists of a liquid dispensing assembly with a disposable cartridge element that contains sanitizing solution. This system can be offered in a number of different chassis configurations, including a compact embodiment that clips onto the inside rim of a standard toilet tank, as shown here:

- **Compact Chassis:** The LIQUA-FLUSH<sup>TM</sup> system chassis very compact so that it can be offered for sale at even the smallest of stores due to its tiny need for shelf space.
- Universal Fit: The LIQUA-FLUSH<sup>TM</sup> system is a single, one-size-fits-all dispensing product that can fit virtually any existing toilet. It simply clips onto the back inside edge of a standard toilet tank's rim. The shape of the tank therefore makes no difference, so it will work with almost any toilet.
- **Inexpensive Hardware**: The LIQUA-FLUSH<sup>TM</sup> system can be very economically constructed. Mass-production would allow the dispenser assembly to be sold for an estimated retail price of around \$10-15. That includes a cartridge valued at about \$4.