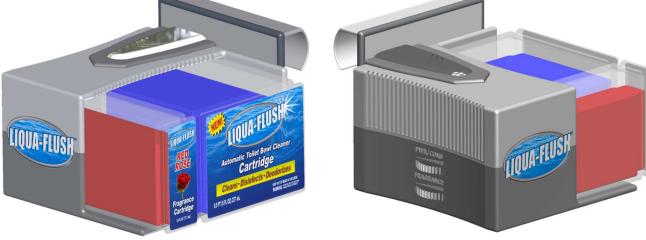

#### Introducing: LIQUA-FLUSH™

ZYCAD's new **patented** LIQUA-FLUSH<sup>TM</sup> automatic toilet cleaning system precisely dispenses liquid toilet sanitizing solution into a standard toilet's water-tank and/or toilet-bowl after each flush. It consists of a liquid dispensing assembly with a disposable cartridge element that contains sanitizing solution. This system can be offered in a number of different chassis configurations, including a compact embodiment that clips onto the inside rim of a standard toilet tank, as shown here:

#### More Product Options: Air-Freshener Cartridges

A dual-cartridge LIQUA-FLUSH<sup>TM</sup> system was also developed, where a second smaller cartridge can dispense a drop of fragrance into the toilet bowl after each flush and/or for a timed interval. This second cartridge format provides the introduction yet another new product idea that could be quite lucrative and could help enhance the overall sales potential of the LIQUA-FLUSH<sup>TM</sup> product line.

## LIQUA-FLUSH™ FOR BALL FLOAT & PRESSURE ASSIST TANKS

## LIQUA-FLUSH™ FOR COMMERCIAL TOILETS

## LIQUA-FLUSH<sup>™</sup> FOR URINALS