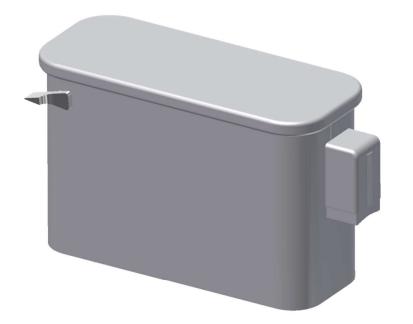

#### Introducing: LIQUA-FLUSH™

ZYCAD's new **patented** LIQUA-FLUSH<sup>TM</sup> automatic toilet cleaning system precisely dispenses liquid toilet sanitizing solution into a standard toilet's water-tank and/or toilet-bowl after each flush. It consists of a liquid dispensing assembly with a disposable cartridge element that contains sanitizing solution. This system can be offered in a number of different chassis configurations, including a compact embodiment that clips onto the inside rim of a standard toilet tank, as shown here:

- **Compact Chassis:** The LIQUA-FLUSH<sup>TM</sup> system chassis very compact so that it can be offered for sale at even the smallest of stores due to its tiny need for shelf space.
- Universal Fit: The LIQUA-FLUSH<sup>TM</sup> system is a single, one-size-fits-all dispensing product that can fit virtually any existing toilet. It simply clips onto the back inside edge of a standard toilet tank's rim. The shape of the tank therefore makes no difference, so it will work with almost any toilet.
- **Inexpensive Hardware**: The LIQUA-FLUSH<sup>TM</sup> system can be very economically constructed. Mass-production would allow the dispenser assembly to be sold for an estimated retail price of around \$10-15. That includes a cartridge valued at about \$4.