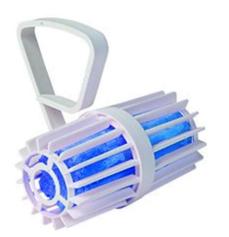

#### Introducing: LIQUA-FLUSH™

ZYCAD's new **patented** LIQUA-FLUSH<sup>TM</sup> automatic toilet cleaning system precisely dispenses liquid toilet sanitizing solution into a standard toilet's water-tank and/or toilet-bowl after each flush. It consists of a liquid dispensing assembly with a disposable cartridge element that contains sanitizing solution. This system can be offered in a number of different chassis configurations, including a compact embodiment that clips onto the inside rim of a standard toilet tank, as shown here: