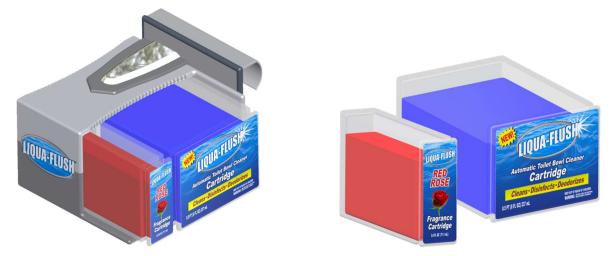

#### Introducing: LIQUA-FLUSH™

ZYCAD's new **patented** LIQUA-FLUSH<sup>TM</sup> automatic toilet cleaning system precisely dispenses liquid toilet sanitizing solution into a standard toilet's water-tank and/or toilet-bowl after each flush. It consists of a liquid dispensing assembly with a disposable cartridge element that contains sanitizing solution. This system can be offered in a number of different chassis configurations, including a compact embodiment that clips onto the inside rim of a standard toilet tank, as shown here:

#### More Product Options: Air-Freshener Cartridges

A dual-cartridge LIQUA-FLUSH<sup>TM</sup> system was also developed, where a second smaller cartridge can dispense a drop of fragrance into the toilet bowl after each flush and/or for a timed interval. This second cartridge format provides the introduction yet another new product idea that could be quite lucrative and could help enhance the overall sales potential of the LIQUA-FLUSH<sup>TM</sup> product line.